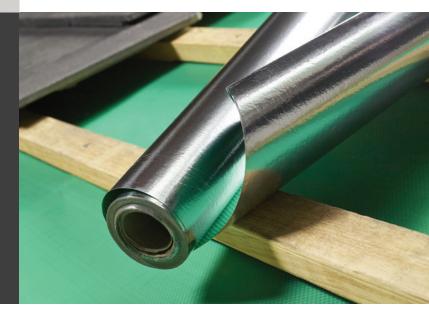

### What you put under your roof can help increase your comfort all year round

Bradford's Thermoseal™ roof sarking helps keep your home healthier and more energy efficient.

Additional benefits of Thermoseal™ roof sarking

- Reflects up to 97% of radiant heat
- Increases the thermal efficiency of your home
- Approved by the National Asthma Council's Sensitive Choice Program