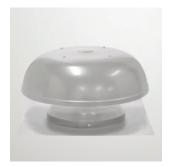

### **Heat Reduction**

In summer, your roof space can reach temperatures of up to 70°C, heating up the structure of your home. A roof ventilator removes this heat and replaces it with ambient air to make it more comfortable inside.

#### WindMaster™

- · Runs energy free
- Reduces heat and moisture
- Aluminium construction
- Australian made & available in 24 colours