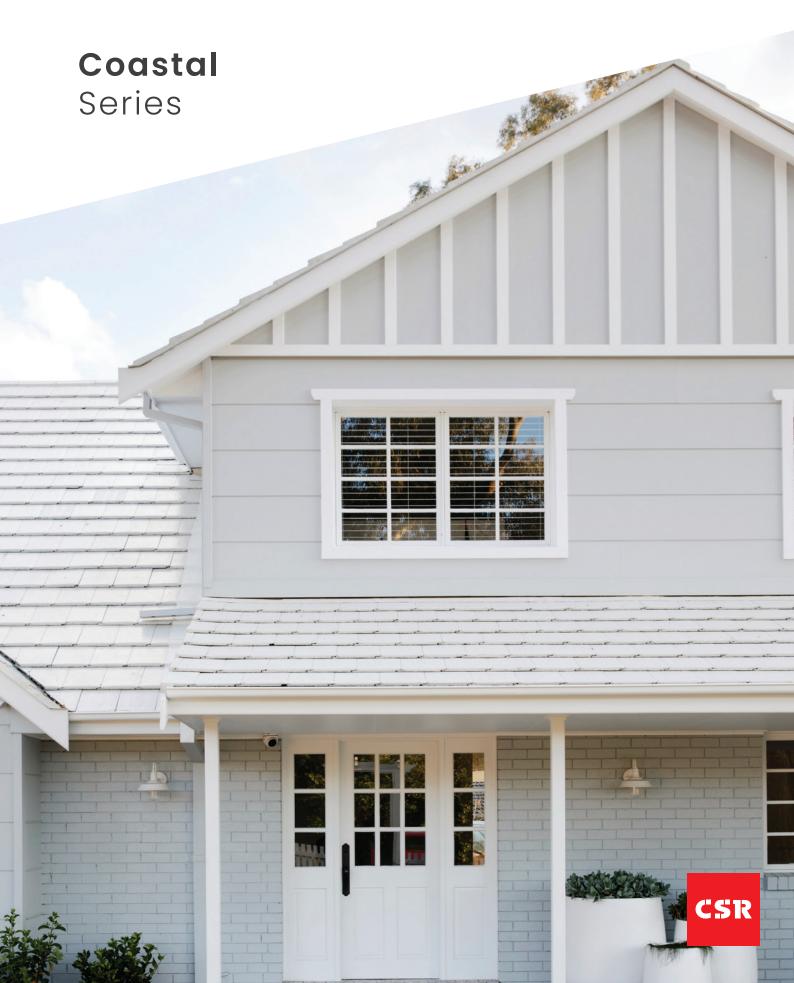

# Coastal Series

The Monier Coastal Series is influenced by the lighter colours of Australia's coastline. An inspirational palette of 4 colours, offering a low solar absorptance value and helps reduce the level of heat entering the roof space.

This exclusive range of colours is available with the Monier's Classic and Premium Collections.

| Salt Spray | Seashell  | Mist Grey | Wild Rice |
|------------|-----------|-----------|-----------|
| SA: 0.417  | SA: 0.425 | SA: 0.467 | SA: 0.680 |