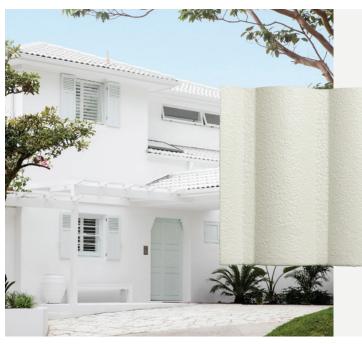

# Coastal Series

The Monier Coastal Series is influenced by the lighter colours of Australia's coastline. An inspirational palette of 4 colours, offering a low solar absorptance value and helps reduce the level of heat entering the roof space.

This exclusive range of colours is available with the Monier's Classic and Premium Collections.

| Salt Spray | Seashell  | Mist Grey | Wild Rice |
|------------|-----------|-----------|-----------|
| SA: 0.417  | SA: 0.425 | SA: 0.467 | SA: 0.680 |