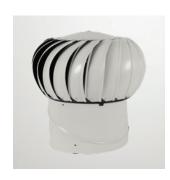

#### WindMaster™

- · Runs energy free
- Reduces heat and moisture
- Aluminium construction
- Australian made & available in 24 colours